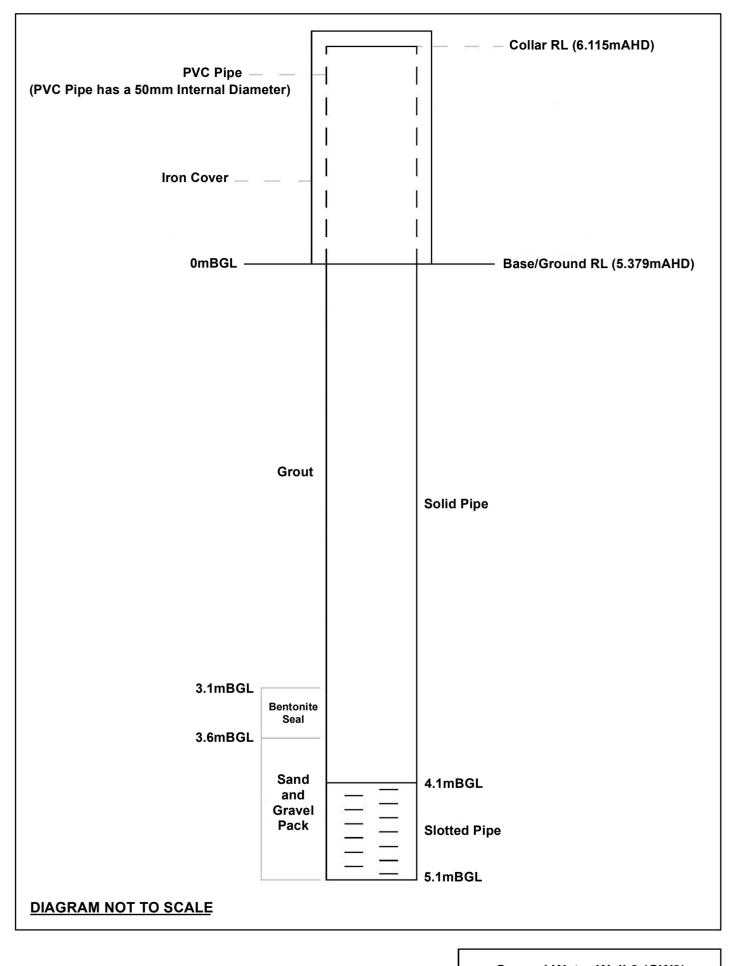

ity's commitments it is requested that construction of the Crushing Plant Building be carried out concurrently with other work on the Pilot Plant Building as a complete project.

Yours faithfully,

(C. J. Connell) Registrar.

M/c level

See also



Appendix G Groundwater Monitoring Well Installation Drawings



### **Ground Water Well 1 (GW1)**

University of Queensland Experimental Mine Site 40 Isles Road Indooroopilly



Date: 28/03/2014

TSIT-TO-ZIU niversity of Queensland/GIS/Maps\131127\_NAA\_Sherrington\_GWBH\_Figures\140328\_Figure1\_GW1.ma



### **Ground Water Well 2 (GW2)**

University of Queensland Experimental Mine Site 40 Isles Road Indooroopilly



Date: 28/03/2014

ITS\T-TO-Z\University of Queensland\GIS\Maps\131127\_NAA\_Sherrington\_GWBH\_Figures\140328\_Figure2\_GW2.mxx



### **Ground Water Well 3 (GW3)**

University of Queensland Experimental Mine Site 40 Isles Road Indooroopilly



Date: 28/03/2014

CLIENTS\T-TO-Z/University of Queensland\GIS\Maps\131127\_NAA\_Shemington\_GWBH\_Figures\140328\_Figure3\_GW3.m



### **Ground Water Well 4 (GW4)**

University of Queensland Experimental Mine Site 40 Isles Road Indooroopilly



Date: 28/03/2014

CLIENTS\T-TO-Z\University of Queensland\GIS\Maps\131127\_NAA\_Sherrington\_GWBH\_Figures\140328\_Figure4\_GW4.r



### **Ground Water Well 5 (GW5)**

University of Queensland Experimental Mine Site 40 Isles Road Indooroopilly



Date: 28/03/2014

CLIENTS\T-TO-Z/University of Queensland\GIS\Maps\131127\_NAA\_Shemington\_GWBH\_Figures\140328\_Figure5\_GW5.m



Appendix H Borehole Logs



Page:1 of 1

| Page         | e