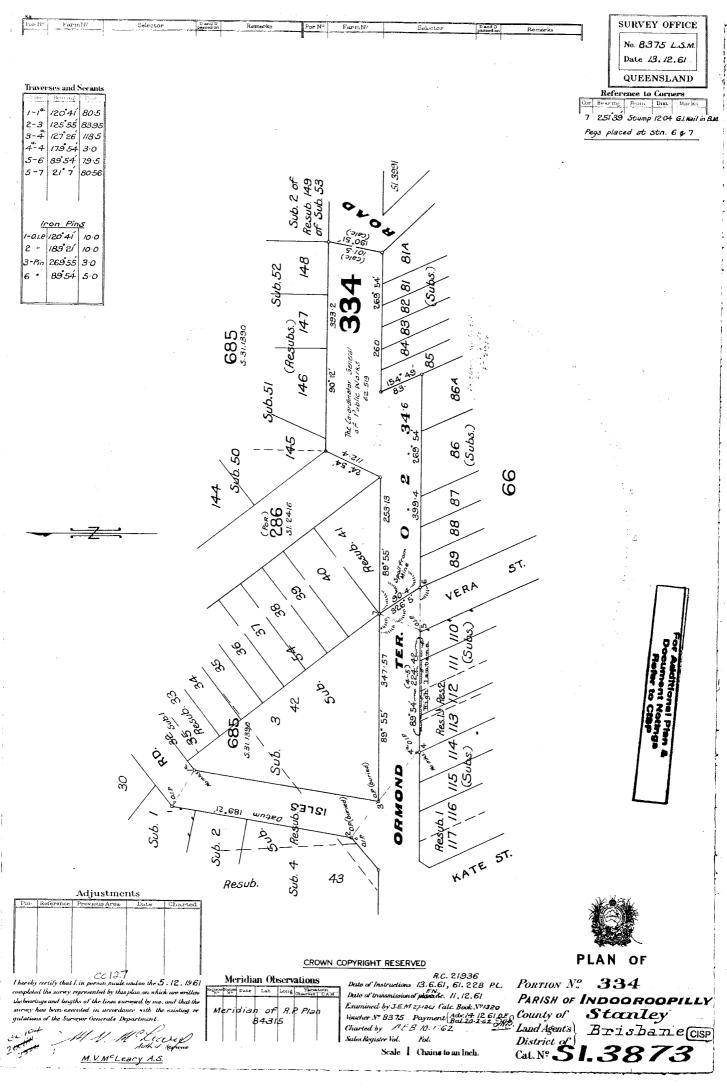

#### LAND DESCRIPTION

CROWN PLAN SL7293 GAZETTED ON 03/07/1976 PAGE 1300 County of STANLEY Parish of INDOOROOPILLY LOT 329

Local Government: BRISBANE CITY

0.886000 Ha. (SURVEYED)