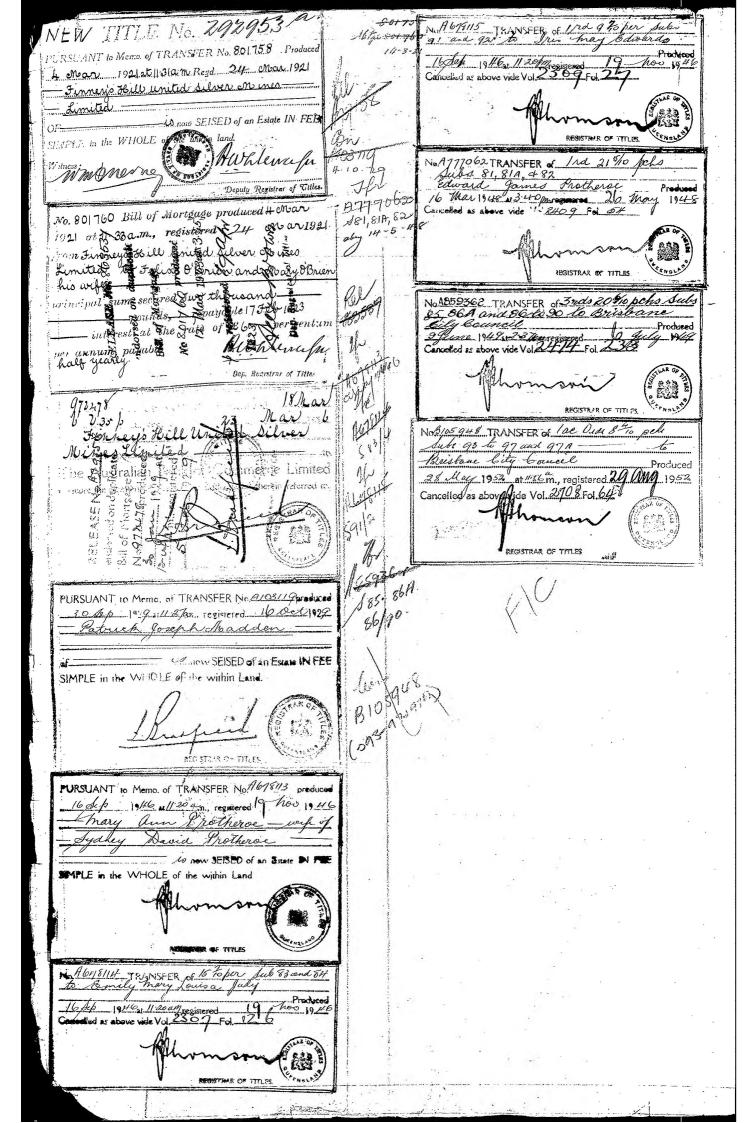

e-simple, subject nevertheless to such \_\_\_\_\_A.D. 191\_\_\_\_\_ now seized\_ encumbrances, liens, and interests as are by memorandum notified hereon, in 311 that piece of Land situated in the County containing by admeasurement two alres originally granted by Deed of Grant No. Sabing Mwant to the Crown all the rights and interests reserved to it by the said Deed of Grant. IN WITNESS whereof, I have hereunto signed my name and affixed my seal this One thousand nine hundred and day of A cone Signed, Sealed, and Belibered, the Almit REGISTRAR OF TITLES Partsh of Indooroopilly NEW TITLE No 265 149

PURSUANT TO Meine of TRANSFER No /31023

15 Feb 1919 at 1123 am Rogd 14 Man

Mary O'Brien of Felix O'Brien OF Moggill -66 Hwe STAPLE in the WHOLE of the within land W Maule 7 2 Chains per inch.





11401048

(C)

REFERENCE TO PREVIOUS

Vol. 415 Folio 224



No. 246558

REGISTER BOOK, VOL.  $1401_{\text{Folio}}48$ 

|