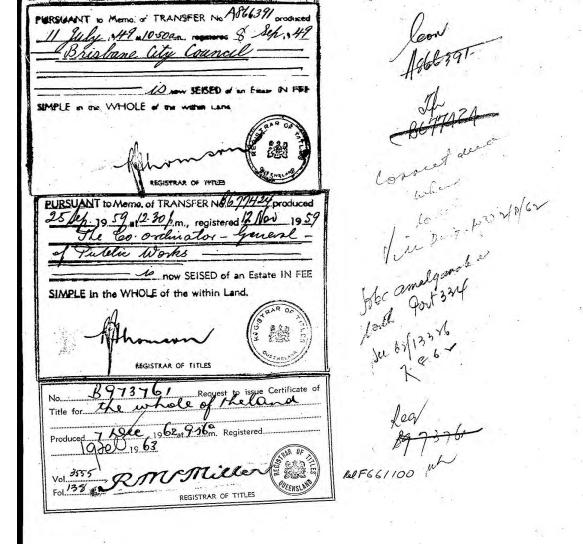

#### DEPT OF NATURAL RESOURCES AND MINES, QUEENSLAND

Request No: 17327588

Search Date: 06/11/2013 13:17 Title Reference: 12708064

Date Created: 11/12/1952

Previous Title: 11329004

#### REGISTERED OWNER

THE UNIVERSITY OF QUEENSLAND

#### ESTATE AND LAND

Estate in Fee Simple

| LOT | 93  | REGISTERED PLAN 23531<br>County of STANLEY<br>Local Government: BRISBANE |        | of | INDOOROOPILLY |
|-----|-----|--------------------------------------------------------------------------|--------|----|---------------|
| LOT | 94  |                                                                          | - ' 1  | _  |               |
|     |     | County of STANLEY                                                        |        | ΟĬ | INDOOROOPILLY |
|     |     | Local Government: BRISBANE                                               | CITY   |    |               |
| LOT | 95  |                                                                          |        |    |               |
|     |     | County of STANLEY                                                        | Parish | of | INDOOROOPILLY |
|     |     | Local Government: BRISBANE                                               | CITY   |    |               |
| LOT | 96  | REGISTERED PLAN 23531                                                    |        |    |               |
|     |     | County of STANLEY                                                        | Parish | of | INDOOROOPILLY |
|     |     | Local Government: BRISBANE                                               | CITY   |    |               |
| LOT | 97  | REGISTERED PLAN 23531                                                    |        |    |               |
|     |     | County of STANLEY                                                        | Parish | of | INDOOROOPILLY |
|     |     | Local Government: BRISBANE                                               | CITY   |    |               |
| LOT | 137 | REGISTERED PLAN 23531                                                    |        |    |               |
|     |     | County of STANLEY                                                        | Parish | of | INDOOROOPILLY |
|     |     | Local Government: BRISBANE                                               |        |    |               |
|     |     |                                                                          |        |    |               |

#### EASEMENTS, ENCUMBRANCES AND INTERESTS

1. Rights and interests reserved to the Crown by Deed of Grant No. 10005096 (POR 66)

ADMINISTRATIVE ADVICES - NIL UNREGISTERED DEALINGS - NIL

#### CERTIFICATE OF TITLE ISSUED - Yes

Certificate No. 1

\*\* End of Historical Title Search \*\*