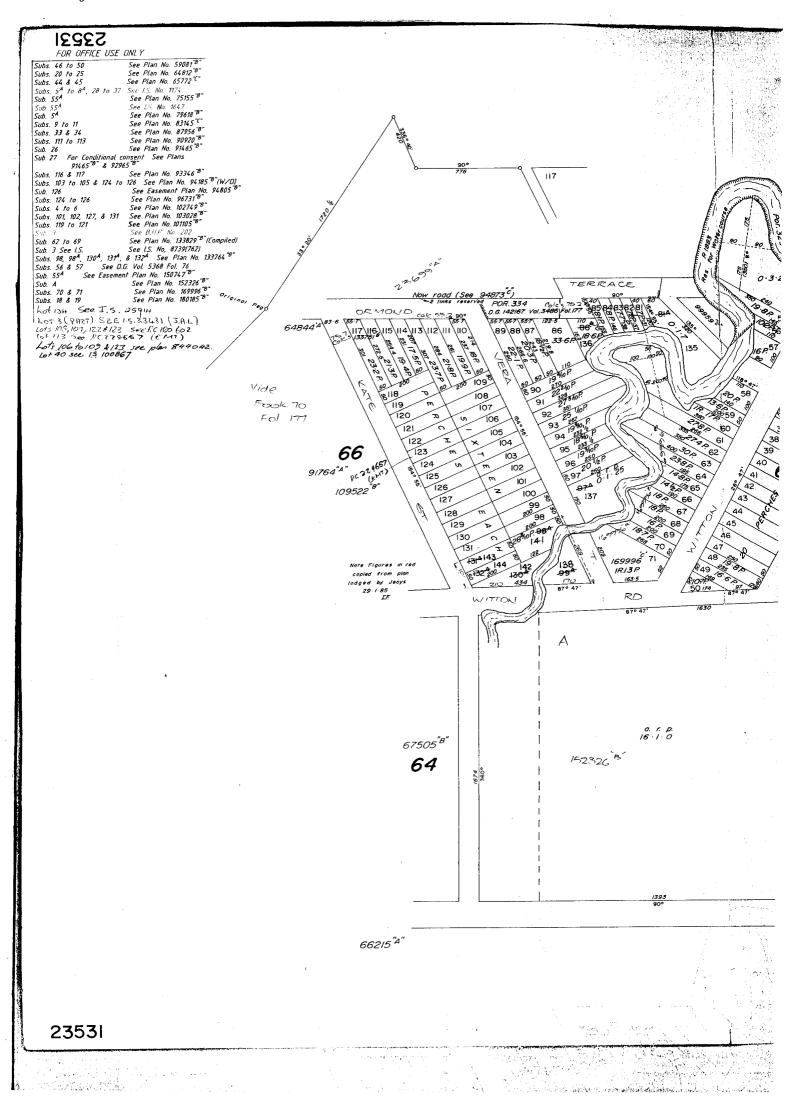

#### ESTATE AND LAND

Estate in Fee Simple

| LOT | 334 | CROWN PLAN SL3873 County of STANLEY Local Government: BRISBANE |        | of | INDOOROOPILLY |
|-----|-----|----------------------------------------------------------------|--------|----|---------------|
| LOT | 81  | REGISTERED PLAN 23531                                          |        |    |               |
|     |     | County of STANLEY                                              | Parish | of | INDOOROOPILLY |
|     |     | Local Government: BRISBANE                                     | CITY   |    |               |
| LOT | 82  | REGISTERED PLAN 23531                                          |        |    |               |
|     |     | County of STANLEY                                              | Parish | of | INDOOROOPILLY |
|     |     | Local Government: BRISBANE                                     | CITY   |    |               |
| LOT | 83  | REGISTERED PLAN 23531                                          |        |    |               |
|     |     | County of STANLEY                                              | Parish | of | INDOOROOPILLY |
|     |     | Local Government: BRISBANE                                     | CITY   |    |               |
| LOT | 84  | REGISTERED PLAN 23531                                          |        |    |               |
|     |     | County of STANLEY                                              | Parish | of | INDOOROOPILLY |
|     |     | Local Government: BRISBANE                                     | CITY   |    |               |
| LOT | 135 | REGISTERED PLAN 23531                                          |        |    |               |
|     |     | County of STANLEY                                              | Parish | of | INDOOROOPILLY |
|     |     | Local Government: BRISBANE                                     | CITY   |    |               |

#### ESTATE AND LAND

Estate in Fee Simple

| LOT | 93  | REGISTERED PLAN 23531<br>County of STANLEY<br>Local Government: BRISBANE |        | of | INDOOROOPILLY |
|-----|-----|--------------------------------------------------------------------------|--------|----|---------------|
| LOT | 94  |                                                                          | - ' 1  | _  |               |
|     |     | County of STANLEY                                                        |        | ΟĬ | INDOOROOPILLY |
|     |     | Local Government: BRISBANE                                               | CITY   |    |               |
| LOT | 95  |                                                                          |        |    |               |
|     |     | County of STANLEY                                                        | Parish | of | INDOOROOPILLY |
|     |     | Local Government: BRISBANE                                               | CITY   |    |               |
| LOT | 96  | REGISTERED PLAN 23531                                                    |        |    |               |
|     |     | County of STANLEY                                                        | Parish | of | INDOOROOPILLY |
|     |     | Local Government: BRISBANE                                               | CITY   |    |               |
| LOT | 97  | REGISTERED PLAN 23531                                                    |        |    |               |
|     |     | County of STANLEY                                                        | Parish | of | INDOOROOPILLY |
|     |     | Local Government: BRISBANE                                               | CITY   |    |               |
| LOT | 137 | REGISTERED PLAN 23531                                                    |        |    |               |
|     |     | County of STANLEY                                                        | Parish | of | INDOOROOPILLY |
|     |     | Local Government: BRISBANE                                               |        |    |               |
|     |     |                                                                          |        |    |               |

#### ESTATE AND LAND

Estate in Fee Simple

| LOT | 85  | REGISTERED PLAN 23531<br>County of STANLEY | Parish | of | INDOOROOPILLY |
|-----|-----|--------------------------------------------|--------|----|---------------|
|     |     | Local Government: BRISBANE                 |        | -  |               |
| LOT | 86  | REGISTERED PLAN 23531                      |        |    |               |
|     |     | County of STANLEY                          | Parish | of | INDOOROOPILLY |
|     |     | Local Government: BRISBANE                 | CITY   |    |               |
| LOT | 87  |                                            |        |    |               |
|     |     | County of STANLEY                          | Parish | of | INDOOROOPILLY |
|     |     | Local Government: BRISBANE                 | CITY   |    |               |
| LOT | 88  | 112010121122 12111 20001                   |        |    |               |
|     |     | County of STANLEY                          | Parish | of | INDOOROOPILLY |
|     |     | Local Government: BRISBANE                 | CITY   |    |               |
| LOT | 89  |                                            |        |    |               |
|     |     | County of STANLEY                          | Parish | of | INDOOROOPILLY |
|     |     | Local Government: BRISBANE                 | CITY   |    |               |
| LOT | 90  |                                            |        |    |               |
|     |     | County of STANLEY                          |        | of | INDOOROOPILLY |
|     |     | Local Government: BRISBANE                 | CITY   |    |               |
| LOT | 136 | REGISTERED PLAN 23531                      |        |    |               |
|     |     | _                                          |        | of | INDOOROOPILLY |
|     |     | Local Government: BRISBANE                 | CITY   |    |               |

#### ESTATE AND LAND

Estate in Fee Simple

LOT 91 REGISTERED PLAN 23531

County of STANLEY Parish of INDOOROOPILLY

Local Government: BRISBANE CITY

LOT 92 REGISTERED PLAN 23531

County of STANLEY Parish of INDOOROOPILLY

#### ESTATE AND LAND

Estate in Fee Simple

| LOT   | 93  | REGISTERED PLAN 23531<br>County of STANLEY       | Parish | of | INDOOROOPILLY |
|-------|-----|--------------------------------------------------|--------|----|---------------|
| тОТ   | 9.4 | Local Government: BRISBANE REGISTERED PLAN 23531 | CITY   |    |               |
| пот   | 94  |                                                  | Parish | of | INDOOROOPILLY |
| T 0.  | 0.5 | Local Government: BRISBANE                       | CITY   |    |               |
| LO.I. | 95  | REGISTERED PLAN 23531                            |        |    |               |
|       |     | County of STANLEY                                | Parish | οf | INDOOROOPILLY |
|       |     | Local Government: BRISBANE                       | CITY   |    |               |
| LOT   | 96  | REGISTERED PLAN 23531                            |        |    |               |
|       |     | County of STANLEY                                | Parish | of | INDOOROOPILLY |
|       |     | Local Government: BRISBANE                       | CITY   |    |               |
| LOT   | 97  | REGISTERED PLAN 23531                            |        |    |               |
|       |     | County of STANLEY                                | Parish | of | INDOOROOPILLY |
|       |     | Local Government: BRISBANE                       | CITY   |    |               |
| LOT   | 137 | REGISTERED PLAN 23531                            |        |    |               |
|       |     | County of STANLEY                                | Parish | of | INDOOROOPILLY |
|       |     | Local Government: BRISBANE                       | CITY   |    |               |