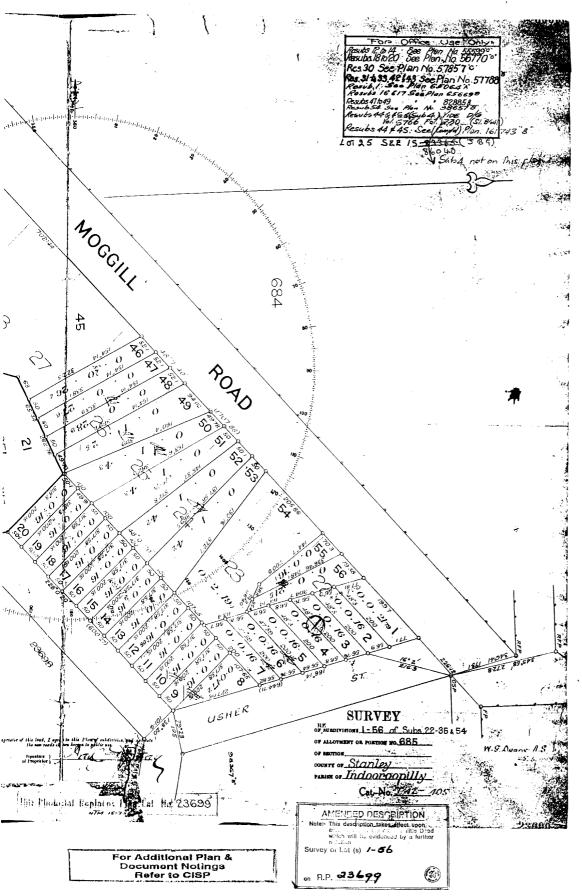

#### ESTATE AND LAND

Estate in Fee Simple

| LOT   | 286 | CROWN PLAN SL2416 County of STANLEY Local Government: BRISBANE           |        | of | INDOOROOPILLY |
|-------|-----|--------------------------------------------------------------------------|--------|----|---------------|
| LOT   | 137 | REGISTERED PLAN 23698<br>County of STANLEY                               | Parish | of | INDOOROOPILLY |
| LOT   | 138 | Local Government: BRISBANE REGISTERED PLAN 23698 County of STANLEY       | -      | of | INDOOROODILLY |
| LOT   | 139 | Local Government: BRISBANE REGISTERED PLAN 23698                         |        | OI | INDOOROOFILLI |
|       |     | County of STANLEY Local Government: BRISBANE                             |        | of | INDOOROOPILLY |
| LOT   | 140 | REGISTERED PLAN 23698 County of STANLEY                                  |        | of | INDOOROOPILLY |
| LOT   | 141 | Local Government: BRISBANE<br>REGISTERED PLAN 23698<br>County of STANLEY |        | ٥f | TNDOODOODIIIV |
| тот   | 142 | Local Government: BRISBANE                                               |        | OI | INDOOROOPILLI |
| _01   |     | County of STANLEY Local Government: BRISBANE                             |        | of | INDOOROOPILLY |
| LOT   | 143 | REGISTERED PLAN 23698<br>County of STANLEY                               | Parish | of | INDOOROOPILLY |
| LOT   | 144 | Local Government: BRISBANE REGISTERED PLAN 23698                         | -      | _  |               |
| T OTT | 145 | County of STANLEY Local Government: BRISBANE REGISTERED PLAN 23698       |        | of | INDOOROOPILLY |
| LOI   | 145 | County of STANLEY Local Government: BRISBANE                             |        | of | INDOOROOPILLY |
| LOT   | 146 | REGISTERED PLAN 23698                                                    | 0111   |    |               |

#### ESTATE AND LAND

| LOT | 147 | County of STANLEY Local Government: BRISBANE REGISTERED PLAN 23698       | of | INDOOROOPILLY |
|-----|-----|--------------------------------------------------------------------------|----|---------------|
|     | 148 | County of STANLEY Local Government: BRISBANE REGISTERED PLAN 23698       | of | INDOOROOPILLY |
|     | 34  | County of STANLEY Local Government: BRISBANE REGISTERED PLAN 23699       | of | INDOOROOPILLY |
| LOT |     | County of STANLEY Local Government: BRISBANE REGISTERED PLAN 23699       | of | INDOOROOPILLY |
| LOT |     | County of STANLEY Local Government: BRISBANE REGISTERED PLAN 23699       | of | INDOOROOPILLY |
|     | 37  | County of STANLEY Local Government: BRISBANE REGISTERED PLAN 23699       | of | INDOOROOPILLY |
| LOT |     | County of STANLEY Local Government: BRISBANE REGISTERED PLAN 23699       | of | INDOOROOPILLY |
|     |     | County of STANLEY Local Government: BRISBANE                             | of | INDOOROOPILLY |
| LOT |     | REGISTERED PLAN 23699 County of STANLEY Local Government: BRISBANE       | of | INDOOROOPILLY |
| LOT |     | REGISTERED PLAN 23699 County of STANLEY Local Government: BRISBANE       | of | INDOOROOPILLY |
|     | 41  | REGISTERED PLAN 23699<br>County of STANLEY<br>Local Government: BRISBANE | of | INDOOROOPILLY |
| LOT | 3   | REGISTERED PLAN 57788  County of STANLEY  Local Government: BRISBANE     | of | INDOOROOPILLY |
| LOT | 6   | REGISTERED PLAN 57788  County of STANLEY  Local Government: BRISBANE     | of | INDOOROOPILLY |
| LOT | 1   | REGISTERED PLAN 60248 County of STANLEY Local Government: BRISBANE       | of | INDOOROOPILLY |
| LOT | 2   | REGISTERED PLAN 60248<br>County of STANLEY<br>Local Government: BRISBANE | of | INDOOROOPILLY |
| LOT | 3   | REGISTERED PLAN 60248<br>County of STANLEY<br>Local Government: BRISBANE | of | INDOOROOPILLY |

#### EASEMENTS, ENCUMBRANCES AND INTERESTS

1. Rights and interests reserved to the Crown by Deed of Grant No. 10145041 (POR 685)
Deed of Grant No. 12748121 (POR 286)

ADMINISTRATIVE ADVICES - NIL UNREGISTERED DEALINGS - NIL