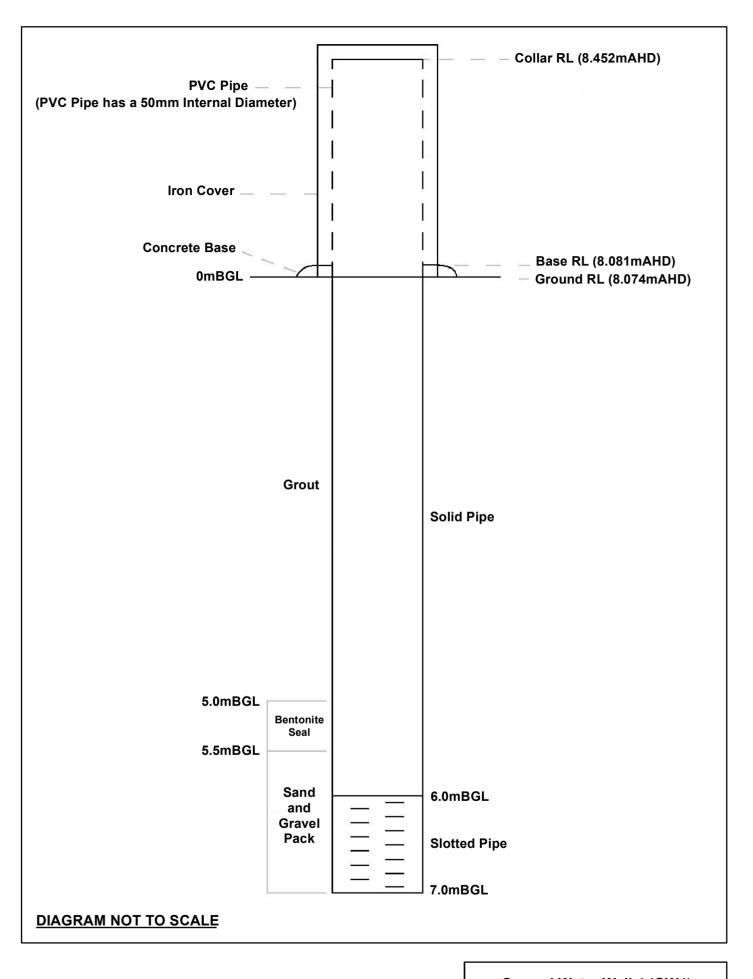

Appendix G Groundwater Monitoring Well Installation Drawings



### **Ground Water Well 1 (GW1)**

University of Queensland Experimental Mine Site 40 Isles Road Indooroopilly



Date: 28/03/2014

TSIT-TO-ZIU niversity of Queensland/GIS/Maps\131127\_NAA\_Sherrington\_GWBH\_Figures\140328\_Figure1\_GW1.ma



### **Ground Water Well 2 (GW2)**

University of Queensland Experimental Mine Site 40 Isles Road Indooroopilly



Date: 28/03/2014

ITS\T-TO-Z\University of Queensland\GIS\Maps\131127\_NAA\_Sherrington\_GWBH\_Figures\140328\_Figure2\_GW2.mxx



### **Ground Water Well 3 (GW3)**

University of Queensland Experimental Mine Site 40 Isles Road Indooroopilly



Date: 28/03/2014

CLIENTS\T-TO-Z/University of Queensland\GIS\Maps\131127\_NAA\_Shemington\_GWBH\_Figures\140328\_Figure3\_GW3.m



### **Ground Water Well 4 (GW4)**

University of Queensland Experimental Mine Site 40 Isles Road Indooroopilly



Date: 28/03/2014

CLIENTS\T-TO-Z\University of Queensland\GIS\Maps\131127\_NAA\_Sherrington\_GWBH\_Figures\140328\_Figure4\_GW4.r



### **Ground Water Well 5 (GW5)**

University of Queensland Experimental Mine Site 40 Isles Road Indooroopilly



Date: 28/03/2014

CLIENTS\T-TO-Z/University of Queensland\GIS\Maps\131127\_NAA\_Shemington\_GWBH\_Figures\140328\_Figure5\_GW5.m



Appendix H Borehole Logs



Page:1 of 1

| Page         | e:lofl         |                                     |                                                       |           |            |                                                                      |  |  |  |
|--------------|---------------