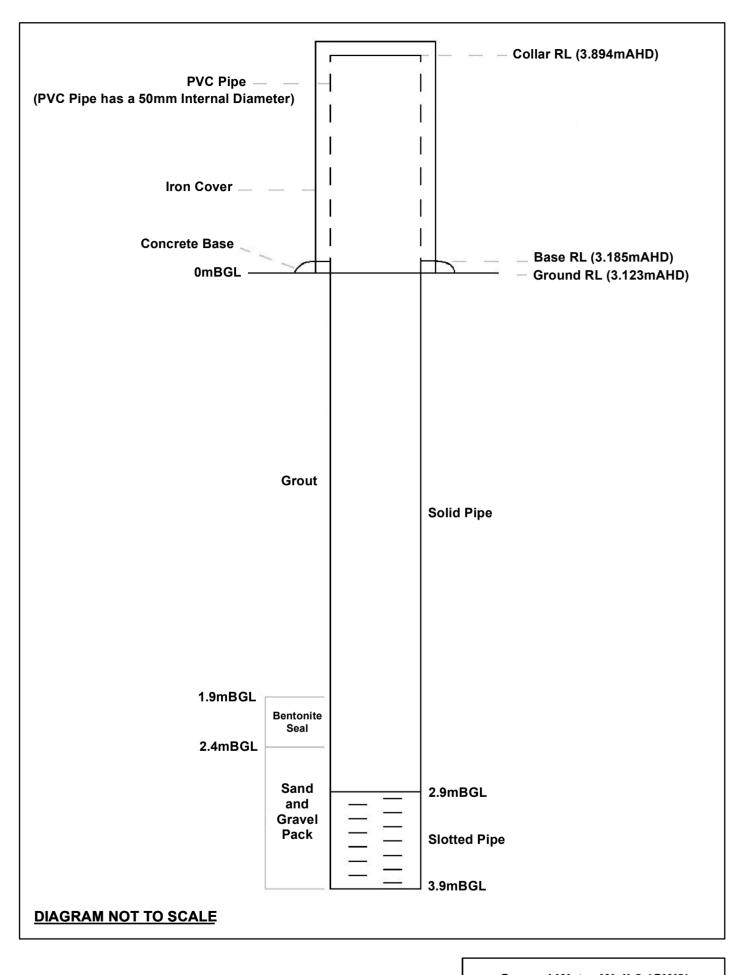

reted; the only additional concrete floor required is an area of approximately 15' x 11'.

The importance of this work is explained in the attached memorandum from the Professor of Mining and Metallurgical Engineering, and in view of the University's commitments it is requested that construction of the Crushing Plant Building be carried out concurrently with other work on the Pilot Plant Building as a complete project.

Yours faithfully,

(C. J. Connell) Registrar.

M/c level

See also



Appendix G Groundwater Monitoring Well Installation Drawings



### **Ground Water Well 1 (GW1)**

University of Queensland Experimental Mine Site 40 Isles Road Indooroopilly



Date: 28/03/2014

TSIT-TO-ZIU niversity of Queensland/GIS/Maps\131127\_NAA\_Sherrington\_GWBH\_Figures\140328\_Figure1\_GW1.ma



### **Ground Water Well 2 (GW2)**

University of Queensland Experimental Mine Site 40 Isles Road Indooroopilly



Date: 28/03/2014

ITS\T-TO-Z\University of Queensland\GIS\Maps\131127\_NAA\_Sherrington\_GWBH\_Figures\140328\_Figure2\_GW2.mxx



### **Ground Water Well 3 (GW3)**

University of Queensland Experimental Mine Site 40 Isles Road Indooroopilly



Date: 28/03/2014

CLIENTS\T-TO-Z/University of Queensland\GIS\Maps\131127\_NAA\_Shemington\_GWBH\_Figures\140328\_Figure3\_GW3.m



### **Ground Water Well 4 (GW4)**

University of Queensland Experimental Mine Site 40 Isles Road Indooroopilly



Date: 28/03/2014

CLIENTS\T-TO-Z\University of Queensland\GIS\Maps\131127\_NAA\_Sherrington\_GWBH\_Figures\140328\_Figure4\_GW4.r



### **Ground Water Well 5 (GW5)**

University of Queensland