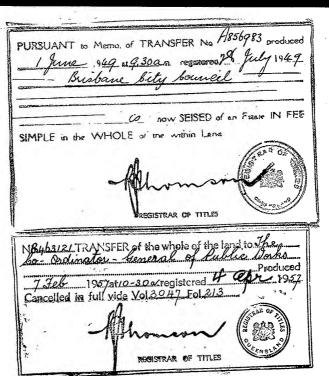

#### DEPT OF NATURAL RESOURCES AND MINES, QUEENSLAND

Request No: 17325303

Search Date: 06/11/2013 10:58 Title Reference: 12309027

Date Created: 16/04/1947

Previous Title: 11329004

#### REGISTERED OWNER

THE UNIVERSITY OF QUEENSLAND

#### ESTATE AND LAND

Estate in Fee Simple

LOT 91 REGISTERED PLAN 23531

County of STANLEY Parish of INDOOROOPILLY

Local Government: BRISBANE CITY

LOT 92 REGISTERED PLAN 23531

County of STANLEY Parish of INDOOROOPILLY

Local Government: BRISBANE CITY

#### EASEMENTS, ENCUMBRANCES AND INTERESTS

1. Rights and interests reserved to the Crown by Deed of Grant No. 10005096 (POR 66)

ADMINISTRATIVE ADVICES - NIL UNREGISTERED DEALINGS - NIL

#### CERTIFICATE OF TITLE ISSUED - Yes

Certificate No. 1

\*\* End of Historical Title Search \*\*