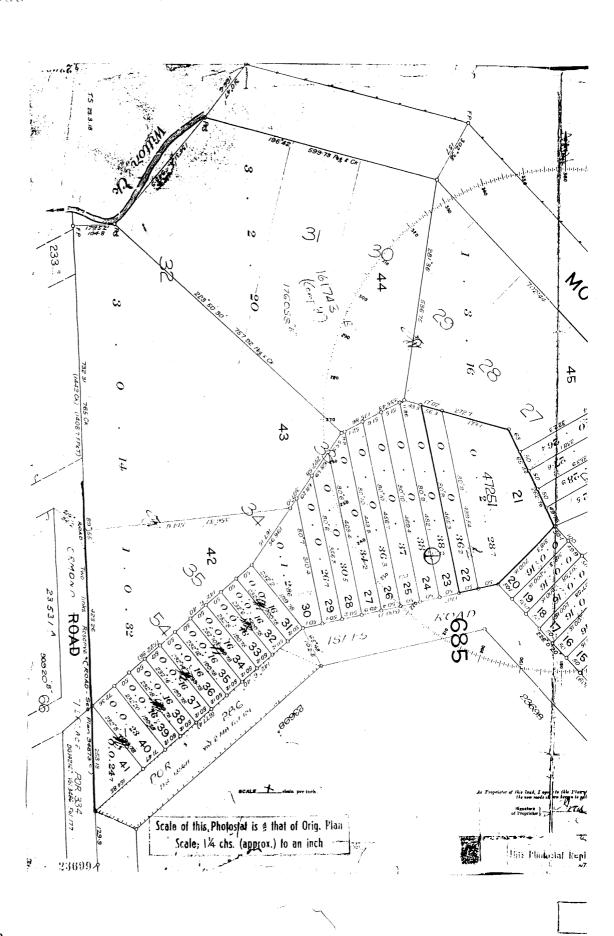

#### ESTATE AND LAND

Estate in Fee Simple

| LOT | 334 | CROWN PLAN SL3873 County of STANLEY Local Government: BRISBANE |        | of | INDOOROOPILLY |
|-----|-----|----------------------------------------------------------------|--------|----|---------------|
| LOT | 81  | REGISTERED PLAN 23531                                          |        |    |               |
|     |     | County of STANLEY                                              | Parish | of | INDOOROOPILLY |
|     |     | Local Government: BRISBANE                                     | CITY   |    |               |
| LOT | 82  | REGISTERED PLAN 23531                                          |        |    |               |
|     |     | County of STANLEY                                              | Parish | of | INDOOROOPILLY |
|     |     | Local Government: BRISBANE                                     | CITY   |    |               |
| LOT | 83  | REGISTERED PLAN 23531                                          |        |    |               |
|     |     | County of STANLEY                                              | Parish | of | INDOOROOPILLY |
|     |     | Local Government: BRISBANE                                     | CITY   |    |               |
| LOT | 84  | REGISTERED PLAN 23531                                          |        |    |               |
|     |     | County of STANLEY                                              | Parish | of | INDOOROOPILLY |
|     |     | Local Government: BRISBANE                                     | CITY   |    |               |
| LOT | 135 | REGISTERED PLAN 23531                                          |        |    |               |
|     |     | County of STANLEY                                              | Parish | of | INDOOROOPILLY |
|     |     | Local Government: BRISBANE                                     | CITY   |    |               |

#### ESTATE AND LAND

Estate in Fee Simple

| LOT | 93  | REGISTERED PLAN 23531<br>County of STANLEY<br>Local Government: BRISBANE |        | of | INDOOROOPILLY |
|-----|-----|--------------------------------------------------------------------------|--------|----|---------------|
| LOT | 94  |                                                                          | - ' 1  | _  |               |
|     |     | County of STANLEY                                                        |        | ΟĬ | INDOOROOPILLY |
|     |     | Local Government: BRISBANE                                               | CITY   |    |               |
| LOT | 95  |                                                                          |        |    |               |
|     |     | County of STANLEY                                                        | Parish | of | INDOOROOPILLY |
|     |     | Local Government: BRISBANE                                               | CITY   |    |               |
| LOT | 96  | REGISTERED PLAN 23531                                                    |        |    |               |
|     |     | County of STANLEY                                                        | Parish | of | INDOOROOPILLY |
|     |     | Local Government: BRISBANE                                               | CITY   |    |               |
| LOT | 97  | REGISTERED PLAN 23531                                                    |        |    |               |
|     |     | County of STANLEY                                                        | Parish | of | INDOOROOPILLY |
|     |     | Local Government: BRISBANE                                               | CITY   |    |               |
| LOT | 137 | REGISTERED PLAN 23531                                                    |        |    |               |
|     |     | County of STANLEY                                                        | Parish | of | INDOOROOPILLY |
|     |     | Local Government: BRISBANE                                               |        |    |               |
|     |     |                                                                          |        |    |               |

#### ESTATE AND LAND

Estate in Fee Simple

| LOT | 85  | REGISTERED PLAN 23531<br>County of STANLEY | Parish | of | INDOOROOPILLY |
|-----|-----|--------------------------------------------|--------|----|---------------|
|     |     | Local Government: BRISBANE                 |        | -  |               |
| LOT | 86  | REGISTERED PLAN 23531                      |        |    |               |
|     |     | County of STANLEY                          | Parish | of | INDOOROOPILLY |
|     |     | Local Government: BRISBANE                 | CITY   |    |               |
| LOT | 87  |                                            |        |    |               |
|     |     | County of STANLEY                          | Parish | of | INDOOROOPILLY |
|     |     | Local Government: BRISBANE                 | CITY   |    |               |
| LOT | 88  | 112010121122 12111 20001                   |        |    |               |
|     |     | County of STANLEY                          | Parish | of | INDOOROOPILLY |
|     |     | Local Government: BRISBANE                 | CITY   |    |               |
| LOT | 89  |                                            |        |    |               |
|     |     | County of STANLEY                          | Parish | of | INDOOROOPILLY |
|     |     | Local Government: BRISBANE                 | CITY   |    |               |
| LOT | 90  |                                            |        |    |               |
|     |     | County of STANLEY                          |        | of | INDOOROOPILLY |
|     |     | Local Government: BRISBANE                 | CITY   |    |               |
| LOT | 136 | REGISTERED PLAN 23531                      |        |    |               |
|     |     | _                                          |        | of | INDOOROOPILLY |
|     |     | Local Government: BRISBANE                 | CITY   |    |               |

#### ESTATE AND LAND

Estate in Fee Simple

LOT 91 REGISTERED PLAN 23531

County of STANLEY Parish of INDOOROOPILLY

Local Government: BRISBANE CITY

LOT 92 REGISTERED PLAN 23531

County of STANLEY Parish of INDOOROOPILLY

Local Government: BRISBANE CITY

#### ESTATE AND LAND

Estate in Fee Simple

| LOT   | 286 | CROWN PLAN SL2416 County of STANLEY Local Government: BRISBANE           |        | of | INDOOROOPILLY |
|-------|-----|--------------------------------------------------------------------------|--------|----|---------------|
| LOT   | 137 | REGISTERED PLAN 23698<br>County of STANLEY                               | Parish | of | INDOOROOPILLY |
| LOT   | 138 | Local Government: BRISBANE REGISTERED PLAN 23698 County of STANLEY       | -      | of | INDOOROODILLY |
| LOT   | 139 | Local Government: BRISBANE REGISTERED PLAN 23698                         |        | OI | INDOOROOFILLI |
|       |     | County of STANLEY Local Government: BRISBANE                             |        | of | INDOOROOPILLY |
| LOT   | 140 | REGISTERED PLAN 23698 County of STANLEY                                  |        | of | INDOOROOPILLY |
| LOT   | 141 | Local Government: BRISBANE<br>REGISTERED PLAN 23698<br>County of STANLEY |        | ٥f | TNDOODOODIIIV |
| тот   | 142 | Local Government: BRISBANE                                               |        | OI | INDOOROOPILLI |
| _01   |     | County of STANLEY Local Government: BRISBANE                             |        | of | INDOOROOPILLY |
| LOT   | 143 | REGISTERED PLAN 23698<br>County of STANLEY                               | Parish | of | INDOOROOPILLY |
| LOT   | 144 | Local Government: BRISBANE REGISTERED PLAN 23698                         | -      | _  |               |
| T OTT | 145 | County of STANLEY Local Government: BRISBANE REGISTERED PLAN 23698       |        | of | INDOOROOPILLY |
| LOI   | 145 | County of STANLEY Local Government: BRISBANE                             |        | of | INDOOROOPILLY |
| LOT   | 146 | REGISTERED PLAN 23698                                                    | 0111   |    |               |

#### ESTATE AND LAND

| LOT | 147 | County of STANLEY Local Government: BRISBANE REGISTERED PLAN 23698       | of | INDOOROOPILLY |
|-----|-----|--------------------------------------------------------------------------|----|---------------|
|     | 148 | County of STANLEY Local Government: BRISBANE REGISTERED PLAN 23698       | of | INDOOROOPILLY |
|     | 34  | County of STANLEY Local Government: BRISBANE REGISTERED PLAN 23699       | of | INDOOROOPILLY |
| LOT |     | County of STANLEY Local Government: BRISBANE REGISTERED PLAN 23699       | of | INDOOROOPILLY |
| LOT |     | County of STANLEY Local Government: BRISBANE REGISTERED PLAN 23699       | of | INDOOROOPILLY |
|     | 37  | County of STANLEY Local Government: BRISBANE REGISTERED PLAN 23699       | of | INDOOROOPILLY |
| LOT |     | County of STANLEY Local Government: BRISBANE REGISTERED PLAN 23699       | of | INDOOROOPILLY |
|     |     | County of STANLEY Local Government: BRISBANE                             | of | INDOOROOPILLY |
| LOT |     | REGISTERED PLAN 23699 County of STANLEY Local Government: BRISBANE       | of | INDOOROOPILLY |
| LOT |     | REGISTERED PLAN 23699 County of STANLEY Local Government: BRISBANE       | of | INDOOROOPILLY |
|     | 41  | REGISTERED PLAN 23699<br>County of STANLEY<br>Local Government: BRISBANE | of | INDOOROOPILLY |
| LOT | 3   | REGISTERED PLAN 57788  County of STANLEY  Local Government: BRISBANE     | of | INDOOROOPILLY |
| LOT | 6   | REGISTERED PLAN 57788  County of STANLEY  Local Government: BRISBANE     | of | INDOOROOPILLY |
| LOT | 1   | REGISTERED PLAN 60248 County of STANLEY Local Government: BRISBANE       | of | INDOOROOPILLY |
| LOT | 2   | REGISTERED PLAN 60248<br>County of STANLEY<br>Local Government: BRISBANE | of | INDOOROOPILLY |
| LOT | 3   | REGISTERED PLAN 60248<br>County of STANLEY<br>Local Government: BRISBANE | of | INDOOROOPILLY |