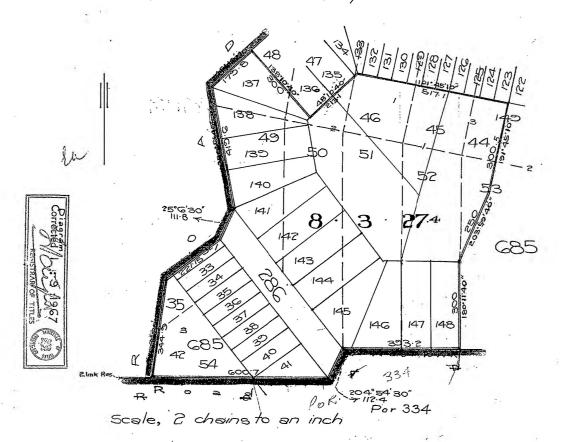

#### ESTATE AND LAND

Estate in Fee Simple

| LOT   | 286 | CROWN PLAN SL2416 County of STANLEY Local Government: BRISBANE           |        | of | INDOOROOPILLY |
|-------|-----|--------------------------------------------------------------------------|--------|----|---------------|
| LOT   | 137 | REGISTERED PLAN 23698<br>County of STANLEY                               | Parish | of | INDOOROOPILLY |
| LOT   | 138 | Local Government: BRISBANE REGISTERED PLAN 23698 County of STANLEY       | -      | of | INDOOROODILLY |
| LOT   | 139 | Local Government: BRISBANE REGISTERED PLAN 23698                         |        | OI | INDOOROOFILLI |
|       |     | County of STANLEY Local Government: BRISBANE                             |        | of | INDOOROOPILLY |
| LOT   | 140 | REGISTERED PLAN 23698 County of STANLEY                                  |        | of | INDOOROOPILLY |
| LOT   | 141 | Local Government: BRISBANE<br>REGISTERED PLAN 23698<br>County of STANLEY |        | ٥f | TNDOODOODIIIV |
| тот   | 142 | Local Government: BRISBANE                                               |        | OI | INDOOROOPILLI |
| _01   |     | County of STANLEY Local Government: BRISBANE                             |        | of | INDOOROOPILLY |
| LOT   | 143 | REGISTERED PLAN 23698<br>County of STANLEY                               | Parish | of | INDOOROOPILLY |
| LOT   | 144 | Local Government: BRISBANE REGISTERED PLAN 23698                         | -      | _  |               |
| T OTT | 145 | County of STANLEY Local Government: BRISBANE REGISTERED PLAN 23698       |        | of | INDOOROOPILLY |
| LOI   | 145 | County of STANLEY Local Government: BRISBANE                             |        | of | INDOOROOPILLY |
| LOT   | 146 | REGISTERED PLAN 23698                                                    | 0111   |    |               |

#### ESTATE AND LAND

| LOT | 147 | County of STANLEY Local Government: BRISBANE REGISTERED PLAN 23698       | of | INDOOROOPILLY |
|-----|-----|--------------------------------------------------------------------------|----|---------------|
|     | 148 | County of STANLEY Local Government: BRISBANE REGISTERED PLAN 23698       | of | INDOOROOPILLY |
|     | 34  | County of STANLEY Local Government: BRISBANE REGISTERED PLAN 23699       | of | INDOOROOPILLY |
| LOT |     | County of STANLEY Local Government: BRISBANE REGISTERED PLAN 23699       | of | INDOOROOPILLY |
| LOT |     | County of STANLEY Local Government: BRISBANE REGISTERED PLAN 23699       | of | INDOOROOPILLY |
|     | 37  | County of STANLEY Local Government: BRISBANE REGISTERED PLAN 23699       | of | INDOOROOPILLY |
| LOT |     | County of STANLEY Local Government: BRISBANE REGISTERED PLAN 23699       | of | INDOOROOPILLY |
|     |     | County of STANLEY Local Government: BRISBANE                             | of | INDOOROOPILLY |
| LOT |     | REGISTERED PLAN 23699 County of STANLEY Local Government: BRISBANE       | of | INDOOROOPILLY |
| LOT |     | REGISTERED PLAN 23699 County of STANLEY Local Government: BRISBANE       | of | INDOOROOPILLY |
|     | 41  | REGISTERED PLAN 23699<br>County of STANLEY<br>Local Government: BRISBANE | of | INDOOROOPILLY |
| LOT | 3   | REGISTERED PLAN 57788  County of STANLEY  Local Government: BRISBANE     | of | INDOOROOPILLY |
| LOT | 6   | REGISTERED PLAN 57788  County of STANLEY  Local Government: BRISBANE     | of | INDOOROOPILLY |
| LOT | 1   | REGISTERED PLAN 60248 County of STANLEY Local Government: BRISBANE       | of | INDOOROOPILLY |
| LOT | 2   | REGISTERED PLAN 60248<br>County of STANLEY<br>Local Government: BRISBANE | of | INDOOROOPILLY |
| LOT | 3   | REGISTERED PLAN 60248<br>County of STANLEY<br>Local Government: BRISBANE | of | INDOOROOPILLY |

#### EASEMENTS, ENCUMBRANCES AND INTERESTS

1. Rights and interests reserved to the Crown by Deed of Grant No. 10145041 (POR 685)
Deed of Grant No. 12748121 (POR 286)

ADMINISTRATIVE ADVICES - NIL UNREGISTERED DEALINGS - NIL