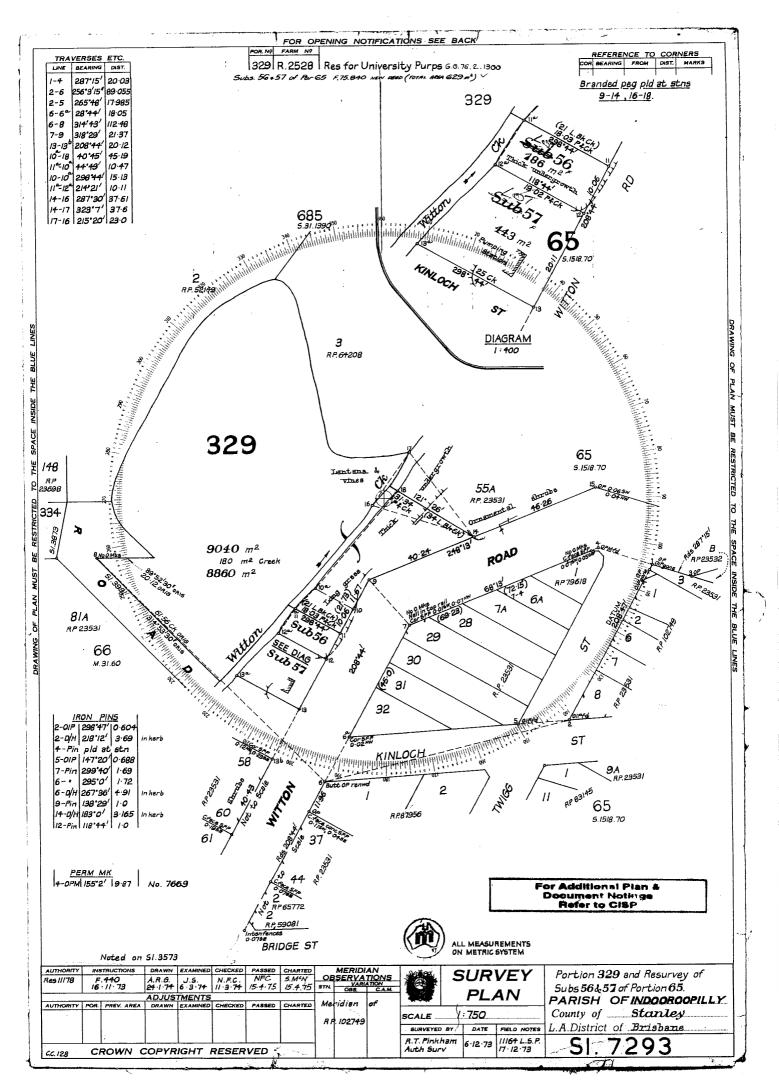

#### DEPT OF NATURAL RESOURCES AND MINES, QUEENSLAND

Request No: 17327663

Search Date: 06/11/2013 13:23 Title Reference: 49012028

Date GAZETTED: 03/07/1976

PAGE: 1300

Creating Dealing: 701409416

Opening Ref: RES 11178 Purpose: UNIVERSITY

Sub-Purpose: Local Name:

Address: WITTON CREEK County (R) No: R2528 STANLEY File Ref: RES 16417

#### LAND DESCRIPTION

CROWN PLAN SL7293 GAZETTED ON 03/07/1976 PAGE 1300 County of STANLEY Parish of INDOOROOPILLY LOT 329

Local Government: BRISBANE CITY

0.886000 Ha. (SURVEYED)